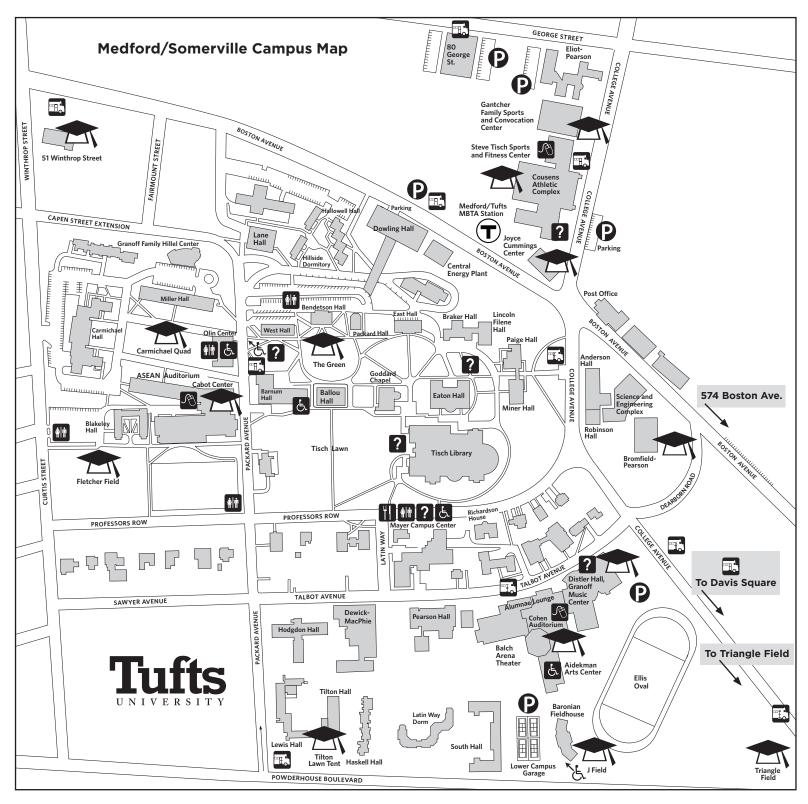

### **Shuttle Stops**

Campus Loop and Davis Square

### **Information Booths**

Packard Avenue in front of West Hall, near Eaton Hall; in front of Tisch Library, Cousens Athletic Complex, Mayer Campus Center, and Granoff Music Center

## Live Shuttle Tracker

tufts.ridesystems.net/routes

### **Web Viewing Areas**

ASEAN Auditorium, Cabot Center; Cohen Auditorium; and Steve Tisch Sports and Fitness Center, Room 301.

# First Aid

Patrons needing medical attention should notify any uniformed official.

Packard Avenue, next to

The Green; Powderhouse Boulevard, next to J Field

# **Accessible Drop-off Locations**

### Restrooms

Behind West Hall; in front of The Court on Packard Avenue; near Blakeley Hall; and at the Mayer Campus Center

### **Accessible Restrooms**

Barnum Hall, Olin Center, Mayer Campus Center, and Aidekman Arts Center

### **Food Service**

Mayer Campus Center